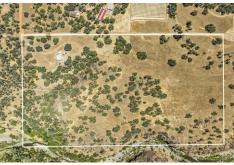

## 23179 Jerusalem Grade, Lower Lake , CA 95457

- » Beds: 1 | Baths: 1 Half
- » MLS #: LC24134364
- » Single Family | 600 ft<sup>2</sup> | Lot: 5.05 acres
- » 5.05 LEVEL ACRES
- » 260 FOOT DEEP WELL WITH 30 GPM
- » More Info: 23179JerusalemGrade.Listing.Site

Wendy Zepeda

(707) 695-1048 (Mobile)

(707) 987-3800 (Business)

wendykzepeda@yahoo.com

Diamond in the Rough! 1 BD., 1 BTH., 600 SF cabin on fully fenced, 5.05 mostly level acres with end of road privacy. Stunning views of Jerusalem Valley and surrounding mountains you'll find this a sanctuary of peace and quiet. Several sheds, chicken coop and fenced garden area with plenty of room for an additional dwelling unit, extra vehicles, RV's and boats. Remote location with basic solar, well with 550 gallon holding tank and conventional septic system. Bring your chickens, goats, cows, horses and start your own mini ranch.