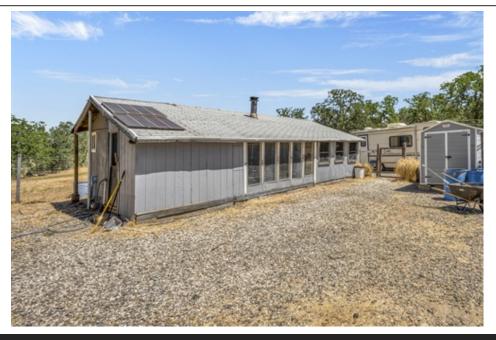

Wendy Zepeda

(707) 695-1048 (Mobile)

(707) 987-3800 (Business)

wendykzepeda@yahoo.com

Diamond in the Rough! 1 BD., 1 BTH., 600 SF cabin on fully fenced, 5.05 mostly level acres with end of road privacy. Stunning views of Jerusalem Valley and surrounding mountains you'll find this a sanctuary of peace and quiet. Several sheds, chicken coop and fenced garden area with plenty of room for an additional dwelling unit, extra vehicles, RV's and boats. Remote location with basic solar, well with 550 gallon holding tank and conventional septic system. Bring your chickens, goats, cows, horses and start your own mini ranch.